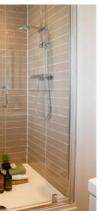

#### BATHROOMS AND EN SUITE(S)

| - | Ideal Standard contemporary white Concept Air sanitaryware                                                   |
|---|--------------------------------------------------------------------------------------------------------------|
| - | Ideal Standard close coupled WC to cloakroom                                                                 |
| • | Shower over the bath (full height tiling to length and side of bath)                                         |
|   | Ideal Standard low profile shower tray with glass enclosure to bedroom 1 en suite                            |
| • | Choice of standard Porcelanosa wall tiling (splashback, 600mm over bath, and full-height to shower cubicle)* |
| - |                                                                                                              |