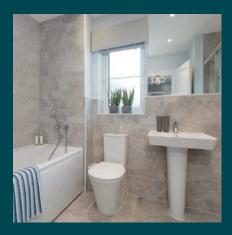

#### BATHROOMS AND EN SUITE(S)

| - | Ideal Standard contemporary white Concept Air sanitaryware                                                   |
|---|--------------------------------------------------------------------------------------------------------------|
| - | Ideal Standard close coupled WC to cloakroom                                                                 |
| • | Shower over the bath (full height tiling to length and side of bath)                                         |
|   | Ideal Standard low profile shower tray with glass enclosure to bedroom 1 en suite                            |
| • | Choice of standard Porcelanosa wall tiling (splashback, 600mm over bath, and full-height to shower cubicle)* |
| - |                                                                                                              |

The specification shown is correct at the time of production. Countryside Homes is continually reviewing and updating the specification on all house / apartment types and therefore reserves the right to change specification details. Photographs depict typical Countryside Homes interiors and may include optional upgrades. For full details regarding the current specification and finishes, please speak to our sales consultant