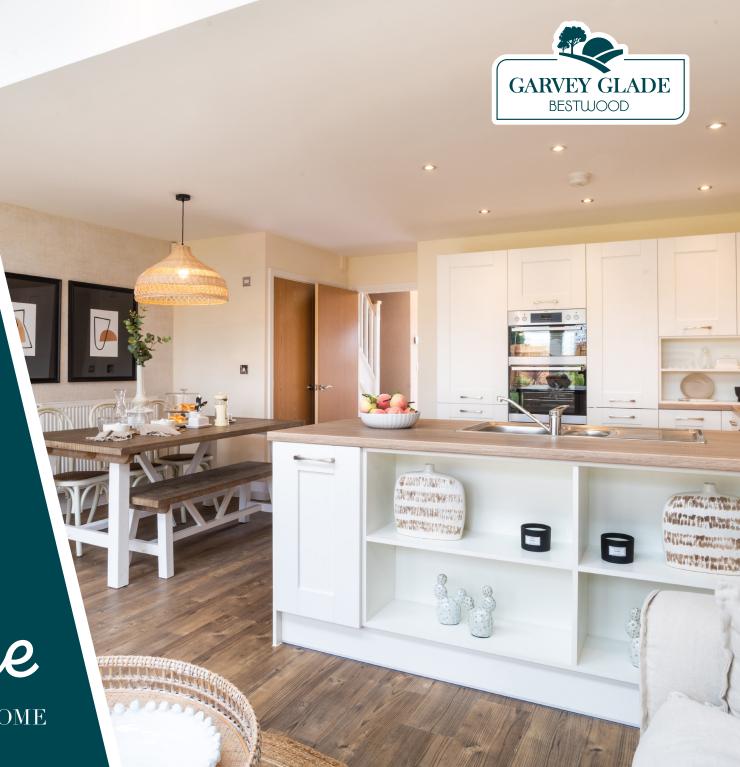

### KITCHENS

- Choose from a selection of custom designed kitchens and worktops (subject to build stage)
- Stainless steel sink and drainer (single bowl) with chrome mixer tap
- Single under worktop oven with 4 ring gas hob and stainless steel splashback
- Integrated silver oven hood in 2 & 3 bedroom homes, stainless steel chimney hood in 4 bedroom homes