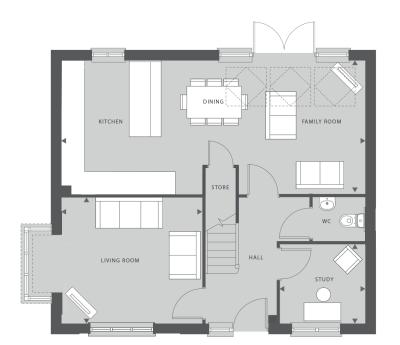

#### FEATURES:

- Spacious living room with beautiful bay windows
- Stylish open-plan kitchen and dining/family room
- Impressive skylight windows and French doors leading to rear garden
- Practical study and downstairs WC
- Modern family bathroom decorated with Porcelanosa tiles

### GROUND FLOOR

| (ITCHEN / DINING<br>FAMILY ROOM | 8.44M × 3.68M | 27'8" × 12'1" |
|---------------------------------|---------------|---------------|
| LVING ROOM                      | 3.87M X 3.51M | 12'8" × 11'6" |
| STUDY                           | 2.33M X 2.17M | 7'8" × 7'2"   |

### FIRST FLOOR

| MASTER BEDROOM | 3.26M X 3.08M | 10'8" × 10'1" |
|----------------|---------------|---------------|
| BEDROOM 2      | 3.00M X 2.70M | 9'10" × 8'10" |
| BEDROOM 3      | 3.84M X 2.50M | 12'7" × 8'3"  |
| BEDROOM 4      | 2.17M X 2.01M | 7'1" × 6'7"   |

Skylight windows

SVP

Please refer to the sales consultant for specific plot details as the illustrations shown are computer generated impressions of how the property may look so are indicative only. Furniture positioning is indicative only, wardrobes are not included and are only there for illustration purposes. External details or finishes may vary on individual plots and homes may be built in either detached or attached styles depending on the development layout. Exact specifications, window styles and whether a property is left or right handed may differ from plot to plot. The floorplans shown are not to scale. Measurements are based on the original drawings. Slight variations may occur during construction. Produced by the Vistry Group Design Studio. When you have finished with this leaflet please recycle it. DS11513 / 09.24