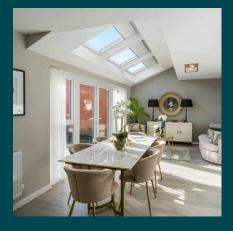

## FEATURES:

- Stylish open-plan kitchen and dining/family room
- Impressive skylight windows and French doors leading to rear garden
- Master bedroom with en-suite
- Separate living room with bay window

### GROUND FLOOR

KITCHEN/DINING/ FAMILY ROOM LIVING ROOM

| 5.97M × 5.22M | 19'7" X 17'2" |
|---------------|---------------|
| 4.30M X 2.97M | 14'1" X 9'9"  |