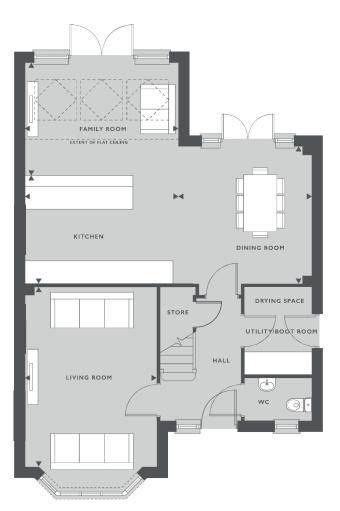

#### FEATURES:

- Stylish open-plan kitchen/dining/family room
- Impressive skylight windows and French doors leading to rear garden
- Spacious separate living room with beautiful bay window
- En-suite to master bedroom and bedroom 2

#### GROUND FLOOR

| KITCHEN     | 4.07M X 2.85M 13'4" X 9'4"   |
|-------------|------------------------------|
| LIVING ROOM | 4.78M × 3.49M 15'8" × 11'5"  |
| FAMILY ROOM | 4.07M × 3.01M 13'4" × 9'10"  |
| DINING ROOM | 3.63M X 3.53M 11'11" X 11'7" |

### FIRST FLOOR

| MASTER BEDROOM | 4.12M × 2.92M 13'6" × 9'7"  | 4.12M X 2.92M |  |
|----------------|-----------------------------|---------------|--|
| BEDROOM 2      | 3.41M × 2.70M 11'3" × 8'10" | 3.41M X 2.70M |  |
| BEDROOM 3      | 3.45M × 2.39M 11'4" × 7'10" | 3.45M X 2.39M |  |
| BEDROOM 4      | 3.03M × 2.36M 9'11" × 7'9"  | 3.03M X 2.36M |  |
|                |                             |               |  |

c/c Cylinder cupboard €∑∃ Skylight windows ■ SVP

Please refer to the sales consultant for specific plot details as the illustrations shown are computer generated impressions of how the property may look so are indicative only. Furniture positioning is indicative only, wardrobes are not included and are only there for illustration purposes. External details or finishes may vary on individual plots and homes may be built in either detached or attached styles depending on the development layout. Exact specifications, window styles and whether a property is left or right handed may differ from plot to plot. The floorplans shown are not to scale. Measurements are based on the original drawings. Slight variations may occur during construction. Produced by the Vistry Group Design Studio. When you have finished with this leaflet please recycle it. DS11513 / 09.24