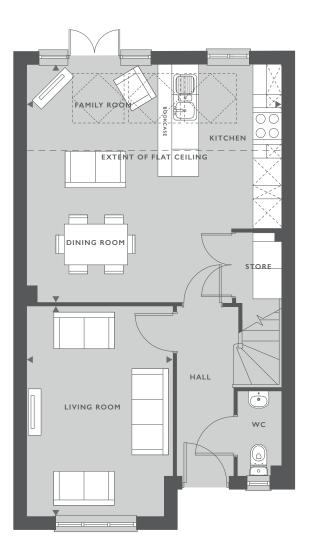

## FEATURES:

- Stylish open-plan kitchen and dining/family room
- Impressive skylight windows and French doors leading to rear garden
- Master bedroom with en-suite
- Separate living room with bay window

### GROUND FLOOR

KITCHEN/DINING/ FAMILY ROOM LIVING ROOM

| 5.97M × 5.22M | 19'7" X 17'2" |
|---------------|---------------|
| 4.30M X 2.97M | 14'1" X 9'9"  |

### FIRST FLOOR

 MASTER BEDROOM
 3.45M × 3.04M
 11'4" × 10'0"

 BEDROOM 2
 3.29M × 2.59M
 10'10" × 8'6"

 BEDROOM 3
 2.52M × 2.09M
 8'3" × 6'10"

Alternative ground floor layout and additional window to master bedroom and bedroom 2 applies to plots 192 and 200 only

### FEATURES:

- Stylish open-plan kitchen/dining room
- Impressive skylight windows and French doors leading to rear garden
- Spacious separate living room
- $\ensuremath{\cdot}$  Convenient downstairs store room and WC
- Master bedroom and en-suite with shower cubicle
- Two further well-proportioned bedrooms
- Modern family bathroom decorated with Porcelanosa tiles

### GROUND FLOOR

| KITCHEN/DINING/<br>FAMILY ROOM | 5.55M X 5.21M | 18'3" X 17'1"  |
|--------------------------------|---------------|----------------|
| LIVING ROOM                    | 4.56M X 3.15M | 14'11" × 10'4" |

### FIRST FLOOR

| MASTER BEDROOM | 3.20M X 2.94M | 10'6" × 9'8" |
|----------------|---------------|--------------|
| BEDROOM 2      | 3.06M X 2.56M | 10'1" × 8'5" |
| BEDROOM 3      | 2.35M X 2.20M | 7'9" × 7'3"  |