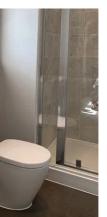

•

|         | CF    | ١ |  |
|---------|-------|---|--|
| <br>••• | · · · |   |  |

Т

| • | • | • | • | • | Choose your Standard fitted kitchen (doors & worktops with 100mm upstand)*                                            |
|---|---|---|---|---|-----------------------------------------------------------------------------------------------------------------------|
|   |   |   |   |   | Choose your Premium fitted kitchen (doors & worktops with 100mm upstand)*                                             |
| • |   |   |   | • | Stainless steel sink and drainer (single and a half bowl) with chrome single-lever mixer tap                          |
|   |   |   |   |   | Stainless steel sink and drainer (single bowl) with chrome mixer tap in utility                                       |
| - | • |   | • |   | Hotpoint 4 burner hob (60cm) with single high level oven, glass splashback and chimney hood                           |
|   |   |   |   |   | Hotpoint 5 burner hob (75cm) with double high level oven, glass splashback and chimney hood                           |
| • |   | • | • | • | Chrome LED downlights to kitchen (and family area where applicable)                                                   |
|   |   | • | • | • | LED under-unit lighting                                                                                               |
| • | • | • | • | • | Large skylights to kitchen / dining or family area                                                                    |
| • |   | • | • | • | Indesit integrated 70 / 30 fridge freezer                                                                             |
|   |   |   |   |   | 50cm breakfast bar                                                                                                    |
|   |   |   |   |   | 100cm breakfast bar                                                                                                   |
| - |   | • |   | • | 120cm breakfast bar                                                                                                   |
|   |   |   |   |   | 180cm breakfast bar                                                                                                   |
| - |   |   |   | • | Space for an integrated dishwasher with plumbing and electrics in the kitchen                                         |
| • |   | - | • | - | Space for freestanding washing machine with plumbing and electrics in utility room or<br>understairs utility cupboard |
|   | • |   |   |   | Space for freestanding washing machine with plumbing and electrics in the utility cupboard (no worktop)               |
| T |   |   |   |   | Space for integrated washing machine in the kitchen, with plumbing and electrics                                      |
|   |   |   |   |   | BATHROOMS AND EN SUITE(S)                                                                                             |
| • | • | • | • | • | Ideal Standard white Concept Arc suite including vanity unit under Concept Cube basin<br>to bathroom and en suite/s   |
|   | • |   | • | • | Ideal Standard white Concept Arc suite to downstairs WC                                                               |
|   | • | • | • | • | Handheld shower attachment to bath                                                                                    |
| + |   |   |   |   | Shower cubicle with thermostatic shower to bathroom                                                                   |

| Ideal Standard white Concept Arc suite including vanity unit under Concept Cube basin to bathroom and en suite/s | • | • | • | • | • |
|------------------------------------------------------------------------------------------------------------------|---|---|---|---|---|
| Ideal Standard white Concept Arc suite to downstairs WC                                                          |   | • | • |   | • |
| Handheld shower attachment to bath                                                                               |   | • | • | • | • |
| Shower cubicle with thermostatic shower to bathroom                                                              |   |   | - | • |   |
| En suite in master bedroom                                                                                       |   | • | • | • | • |
| En suite in bedroom 2                                                                                            |   |   |   |   |   |
| Porcelanosa wall tiling (splashback to basins, half-height over bath, and full-height to shower cubicle/s)       | - | • | • | • | • |
| Glass shelved area over bath with downlight                                                                      | - |   | - |   | • |
| Chrome LED downlights to bathroom and en suite/s                                                                 | - | - | • | • | • |
| Chrome towel rail to bathroom and en suite/s (where applicable)                                                  |   | • | • |   | • |