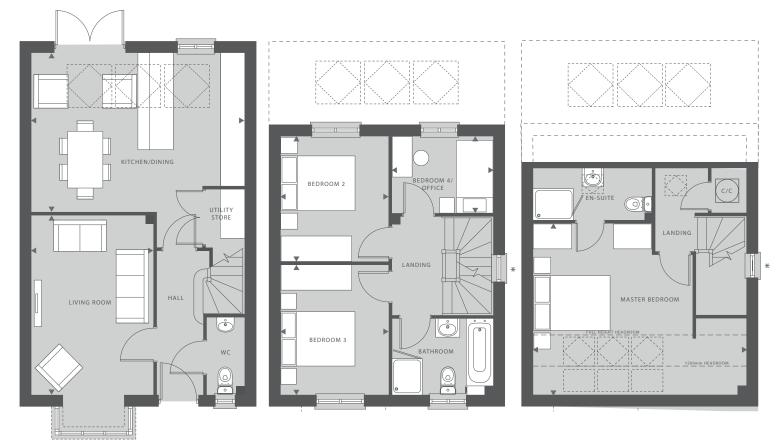

# THE DUNHAM

the factor to the factor to the start

FOUR BEDROOM HOME

# THE DUNHAM

#### FOUR BEDROOM HOME

#### FEATURES:

- Stylish open-plan kitchen/dining room
- Impressive skylight windows and French doors
- Spacious separate living room with beautiful bay window
- Convenient downstairs utility room, WC and integral garage access
- Private master bedroom with en-suite and skylight windows
- Three further well-proportioned bedrooms
- Modern family bathroom with separate shower cubicle

### **GROUND FLOOR**

| KITCHEN/DINING | 5.37M X 4.00M | 17'8" × 13'2" |
|----------------|---------------|---------------|
| LIVING ROOM    | 4.50M × 3.07M | 14'9" × 10'1" |

### FIRST FLOOR

| BEDROOM 2        | 3.15M X 2.72M | 10'4" × 8'11" |
|------------------|---------------|---------------|
| BEDROOM 3        | 3.27M X 2.72M | 10'9" × 8'11" |
| BEDROOM 4/OFFICE | 2.53M X 1.92M | 8'4" × 6'4"   |

### SECOND FLOOR

MASTER BEDROOM 5.37M X 4.31M 17'8" X 14'2"

\* Windows apply to plots 59, 60, 187, 188, 243, 261 and 267 only. Please see sales consultant for further details.

K Skylight windows C/C = Cylinder cupboard SVP