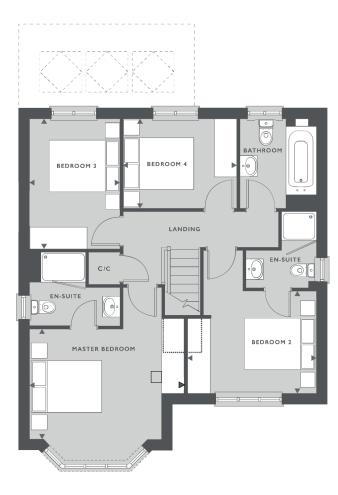

### FIRST FLOOR

| MASTER BEDROOM | 4.12M × 2.92M 13'6" × 9'7"  | 4.12M X 2.92M |  |
|----------------|-----------------------------|---------------|--|
| BEDROOM 2      | 3.41M × 2.70M 11'3" × 8'10" | 3.41M X 2.70M |  |
| BEDROOM 3      | 3.45M × 2.39M 11'4" × 7'10" | 3.45M X 2.39M |  |
| BEDROOM 4      | 3.03M × 2.36M 9'11" × 7'9"  | 3.03M X 2.36M |  |
|                |                             |               |  |

c/c Cylinder cupboard €∑∃ Skylight windows ■ SVP

Please refer to the sales consultant for specific plot details as the illustrations shown are computer generated impressions of how the property may look so are indicative only. Furniture positioning is indicative only, wardrobes are not included and are only there for illustration purposes. External details or finishes may vary on individual plots and homes may be built in either detached or attached styles depending on the development layout. Exact specifications, window styles and whether a property is left or right handed may differ from plot to plot. The floorplans shown are not to scale. Measurements are based on the original drawings. Slight variations may occur during construction. Produced by the Vistry Group Design Studio. When you have finished with this leaflet please recycle it. DS11513 / 09.24