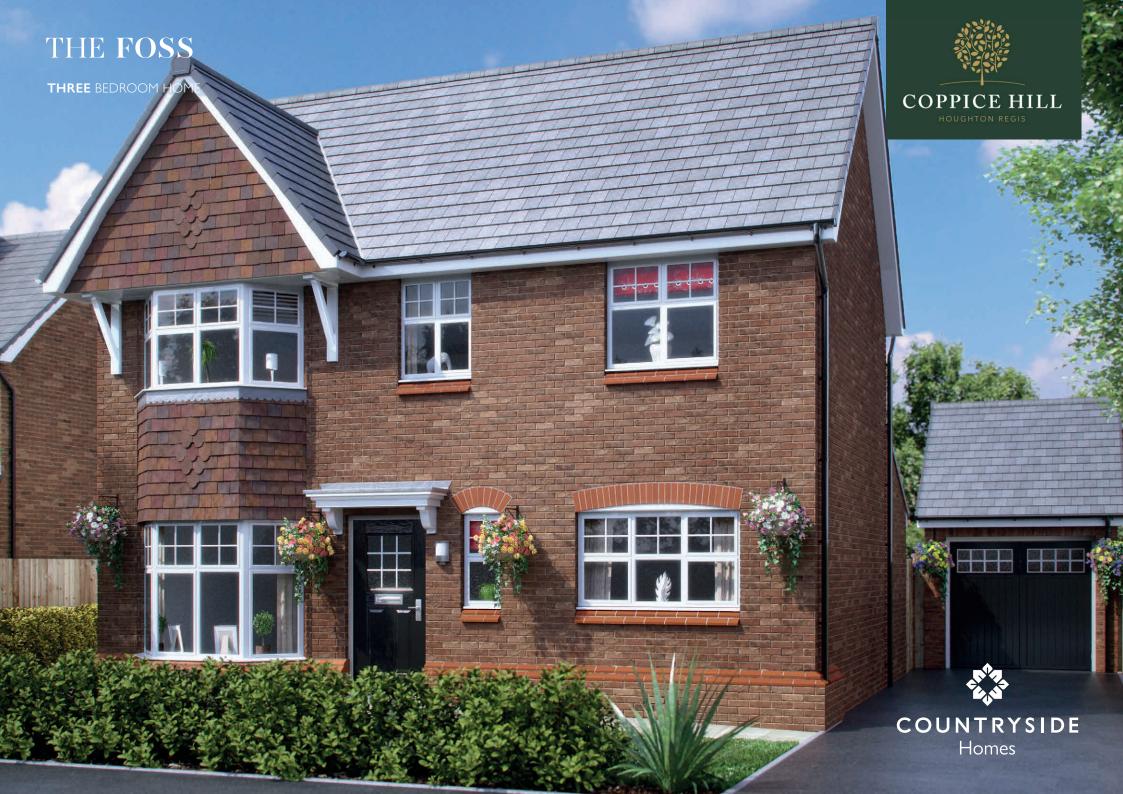

## THE FOSS

THREE BEDROOM HOME

### FEATURES:

- Stylish open-plan kitchen and dining/family room
- Impressive skylight windows and French doors leading to rear garden
- Spacious separate living room with French doors
- Master bedroom with en-suite
- Modern family bathroom with separate shower cubicle

### **GROUND FLOOR**

| KITCHEN/DINING | 5.20M X 2.97M | 17'1" × 9'9"  |
|----------------|---------------|---------------|
| FAMILY ROOM    | 3.80M X 2.37M | 12'6" × 7'9"  |
| LIVING ROOM    | 5.15M X 2.92M | 16'11" × 9'7" |
|                |               |               |

### FIRST FLOOR

| MASTER BEDROOM | 3.97M X 2.92M | 13'0" × 9'7" |
|----------------|---------------|--------------|
| BEDROOM 2      | 3.04M X 2.56M | 10'0" × 8'5" |
| BEDROOM 3      | 2.34M X 1.96M | 7'8" × 6'5"  |