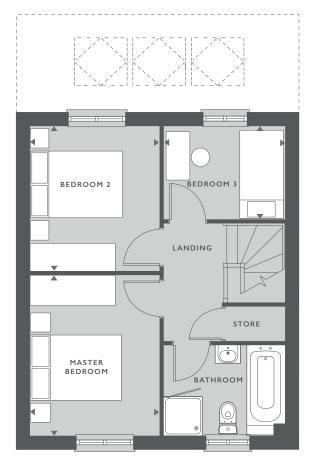

### FIRST FLOOR

| MASTER BEDROOM | 3.38M X 2.72M | 11'1" × 8'11" |
|----------------|---------------|---------------|
| BEDROOM 2      | 3.04M X 2.72M | 10'0" × 8'11" |
| BEDROOM 3      | 2.54M X 1.95M | 8'4" × 6'5"   |