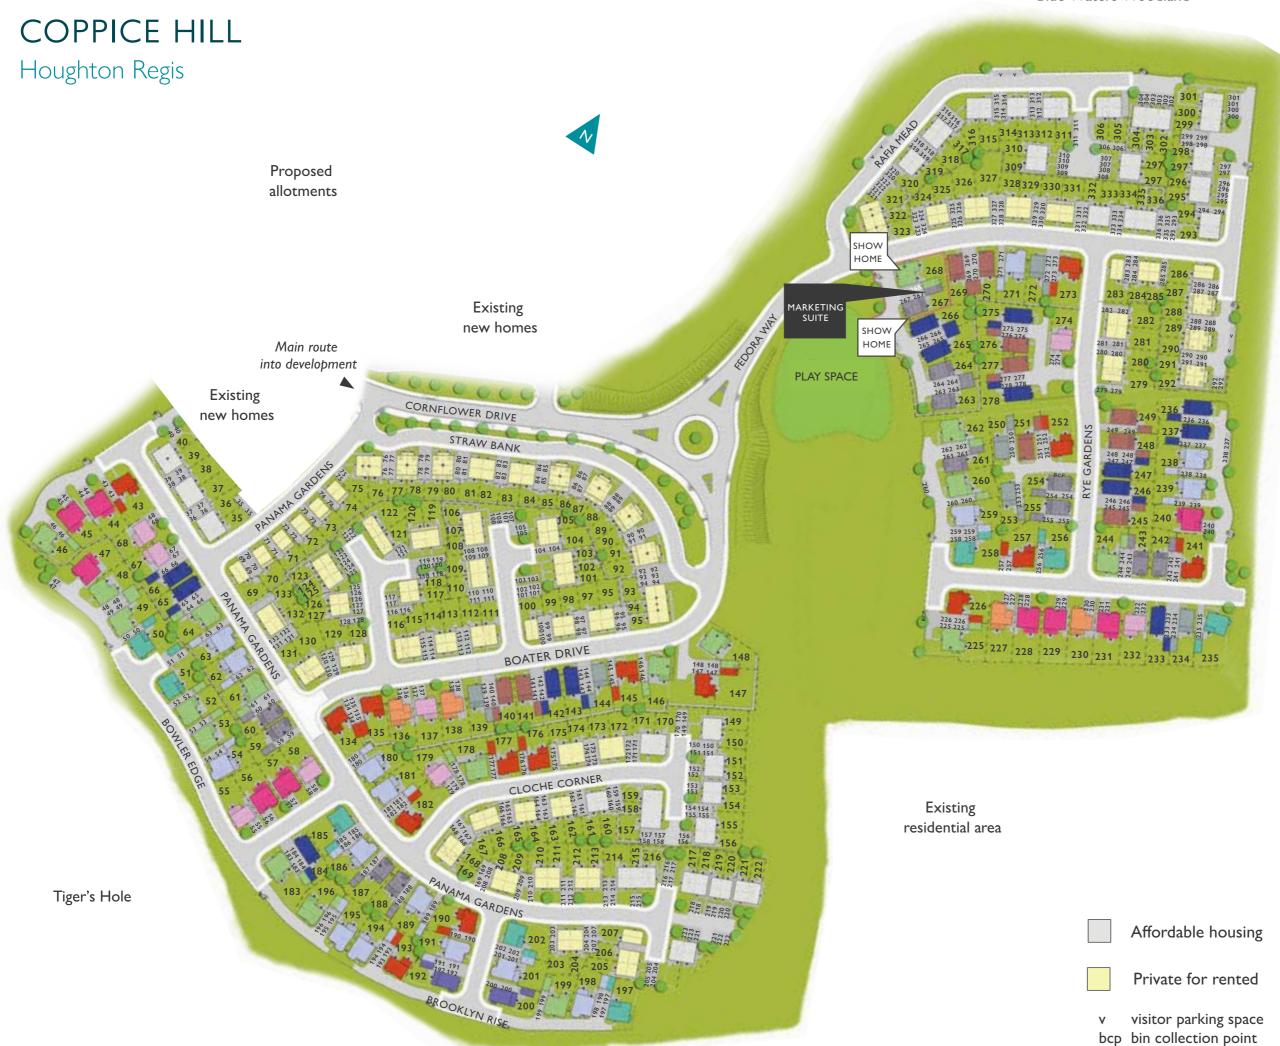

# COPPICE HILL Houghton Regis

# COPPICE HILL Houghton Regis

countrysidepartnerships.com

Existing residential area

### 4 bedroom homes

The Bowmont

The Dunham

The Oakham

The Stratford

This plan has been produced for home identification purposes only and may be subject to change. Please check the details of your chosen plot and house type with the sales consultant. Development layout plan correct at time of going to print.