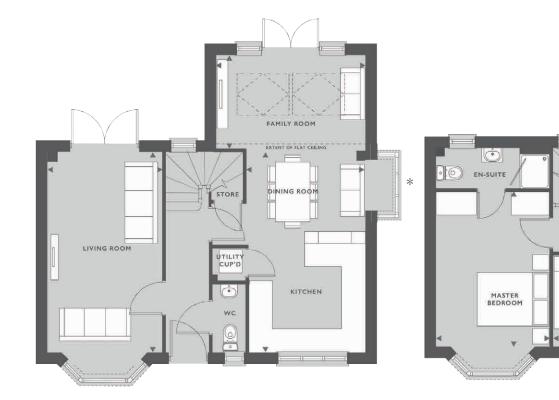

### **GROUND FLOOR**

| KITCHEN/DINING | 5.20M X 2.97M | 17'1" × 9'9"  |
|----------------|---------------|---------------|
| FAMILY ROOM    | 3.80M X 2.37M | 12'6" × 7'9"  |
| LIVING ROOM    | 5.15M X 2.92M | 16'11" × 9'7" |
|                |               |               |

### FIRST FLOOR

| MASTER BEDROOM | 3.97M X 2.92M | 13'0" × 9'7" |
|----------------|---------------|--------------|
| BEDROOM 2      | 3.04M X 2.56M | 10'0" × 8'5" |
| BEDROOM 3      | 2.34M X 1.96M | 7'8" × 6'5"  |

Bay window and additional bathroom window apply to \* plots 43, 134, 190, 226, 241 and 252 only

k x Skylight windows

**SVP** 

\*

0:0

BATHROOM

BEDROOM 2

STORE

LANDING

BEDROOM

Please refer to the sales consultant for specific plot details as the illustrations shown are computer generated impressions of how the property may look so are indicative only. Furniture positioning is indicative only, wardrobes are not included and are only there for illustration purposes. External details or finishes may vary on individual plots and homes may be built in either detached or attached styles depending on the development layout. Exact specifications, window styles and whether a property is left or right handed may differ from plot to plot. The floorplans shown are not to scale. Measurements are based on the original drawings. Slight variations may occur during construction. Produced by the Vistry Group Design Studio. When you have finished with this leaflet please recycle it. DS11513 / 09.24