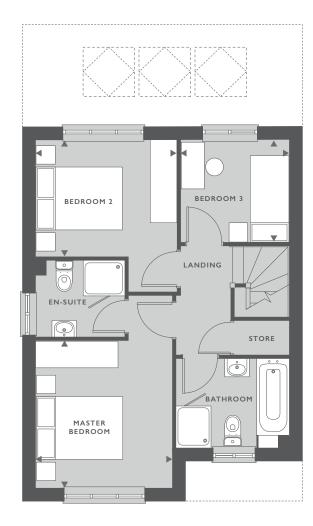

### FIRST FLOOR

 MASTER BEDROOM
 3.45M × 3.04M
 11'4" × 10'0"

 BEDROOM 2
 3.29M × 2.59M
 10'10" × 8'6"

 BEDROOM 3
 2.52M × 2.09M
 8'3" × 6'10"

Alternative ground floor layout and additional window to master bedroom and bedroom 2 applies to plots 192 and 200 only