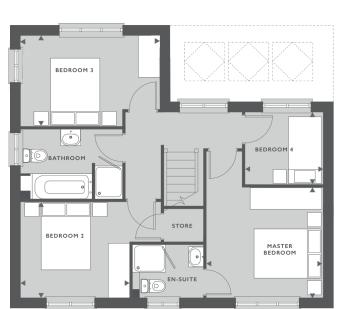

### FIRST FLOOR

| MASTER BEDROOM | 3.26M X 3.08M | 10'8" × 10'1" |
|----------------|---------------|---------------|
| BEDROOM 2      | 3.00M X 2.70M | 9'10" × 8'10" |
| BEDROOM 3      | 3.84M X 2.50M | 12'7" × 8'3"  |
| BEDROOM 4      | 2.17M X 2.01M | 7'1" × 6'7"   |

Skylight windows

SVP

Please refer to the sales consultant for specific plot details as the illustrations shown are computer generated impressions of how the property may look so are indicative only. Furniture positioning is indicative only, wardrobes are not included and are only there for illustration purposes. External details or finishes may vary on individual plots and homes may be built in either detached or attached styles depending on the development layout. Exact specifications, window styles and whether a property is left or right handed may differ from plot to plot. The floorplans shown are not to scale. Measurements are based on the original drawings. Slight variations may occur during construction. Produced by the Vistry Group Design Studio. When you have finished with this leaflet please recycle it. DS11513 / 09.24