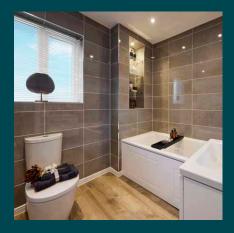

| Ideal Standard white Concept Arc suite including vanity unit under Concept Cube basin to bathroom and en suite/s | • | • | • | • | • |
|------------------------------------------------------------------------------------------------------------------|---|---|---|---|---|
| Ideal Standard white Concept Arc suite to downstairs WC                                                          |   | • | • |   | • |
| Handheld shower attachment to bath                                                                               |   | • | • | • | • |
| Shower cubicle with thermostatic shower to bathroom                                                              |   |   | - | • |   |
| En suite in master bedroom                                                                                       |   | • | • | • | • |
| En suite in bedroom 2                                                                                            |   |   |   |   |   |
| Porcelanosa wall tiling (splashback to basins, half-height over bath, and full-height to shower cubicle/s)       | - | • | • | • | • |
| Glass shelved area over bath with downlight                                                                      | - |   | - |   | • |
| Chrome LED downlights to bathroom and en suite/s                                                                 | - | - | • | • | • |
| Chrome towel rail to bathroom and en suite/s (where applicable)                                                  |   | • | • |   | • |

### FEATURES:

- Stylish open-plan kitchen and dining/family room
- Impressive skylight windows and French doors leading to rear garden
- Spacious separate living room with French doors
- Master bedroom with en-suite
- Modern family bathroom with separate shower cubicle