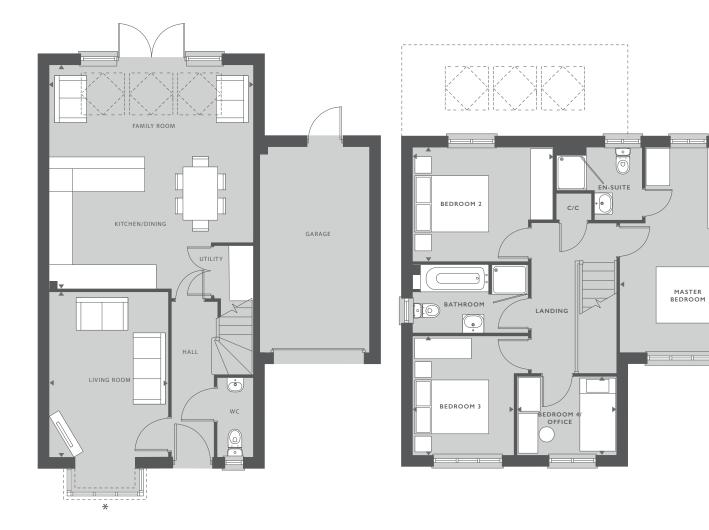

# THE OAKHA

FOUR BEDROOM HOME

# THE OAKHAM

#### FOUR BEDROOM HOME

### FEATURES:

- Spacious living room with stylish bay window
- Stylish open-plan kitchen/dining room
- Impressive skylight windows and French doors leading to rear garden
- Convenient downstairs utility room, WC and integral garage access
- Master bedroom with en-suite and large bay window
- Three further well-proportioned bedrooms
- Modern family bathroom with separate shower cubicle decorated with Porcelanosa tiles

## **GROUND FLOOR**

| KITCHEN/DINING/<br>FAMILY ROOM | 5.58M X 5.39M | 18'4" × 17'8"  |
|--------------------------------|---------------|----------------|
| LIVING ROOM                    | 4.23M X 3.44M | 13'11" × 11'4" |

### FIRST FLOOR

| MASTER BEDROOM   | 3.44M X 3.03M | 11'4" × 10'0"  |
|------------------|---------------|----------------|
| BEDROOM 2        | 3.93M X 2.69M | 12'11" X 8'10" |
| BEDROOM 3        | 3.20M X 2.60M | 10'6" × 8'7"   |
| BEDROOM 4/OFFICE | 2.75M X 2.37M | 9'0" × 7'9"    |
|                  |               |                |

K Skylight windows C/C = Cylinder cupboard SVP

Please refer to the sales consultant for specific plot details as the illustrations shown are computer generated impressions of how the property may look so are indicative only. Furniture positioning is indicative only, wardrobes are not included and are only there for illustration purposes. External details or finishes may vary on individual plots and homes may be built in either detached or attached styles depending on the development layout. Exact specifications, window styles and whether a property is left or right handed may differ from plot to plot. The floorplans shown are not to scale. Measurements are based on the original drawings. Slight variations may occur during construction. Produced by the Vistry Group Design Studio. When you have finished with this leaflet please recycle it. DS11513 / 09.24