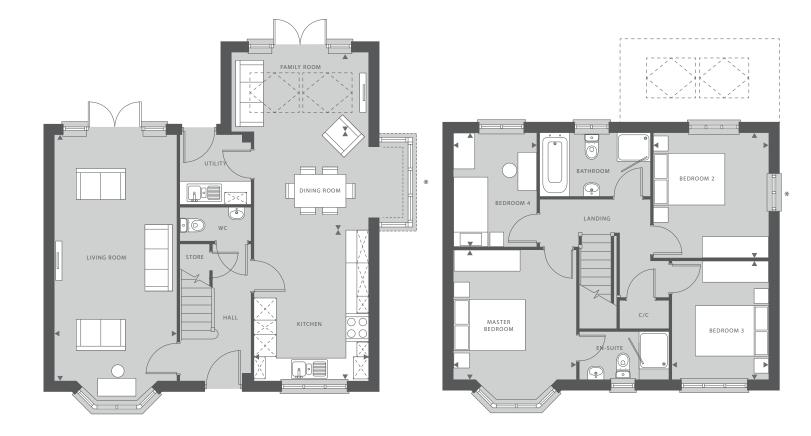

# THE BOWMONT

FOUR BEDROOM HOME

# THE BOWMONT

#### FOUR BEDROOM HOME

#### FEATURES:

- Spacious living room with beautiful bay windows
- Stylish open-plan kitchen and dining/family room
- Impressive skylight windows and French doors leading to rear garden
- Practical study and downstairs WC
- Modern family bathroom decorated with Porcelanosa tiles

### GROUND FLOOR

| (ITCHEN / DINING<br>FAMILY ROOM | 8.44M × 3.68M | 27'8" × 12'1" |
|---------------------------------|---------------|---------------|
| LVING ROOM                      | 3.87M X 3.51M | 12'8" × 11'6" |
| STUDY                           | 2.33M X 2.17M | 7'8" × 7'2"   |

### FIRST FLOOR

| MASTER BEDROOM | 3.26M X 3.08M | 10'8" × 10'1" |
|----------------|---------------|---------------|
| BEDROOM 2      | 3.00M X 2.70M | 9'10" × 8'10" |
| BEDROOM 3      | 3.84M X 2.50M | 12'7" × 8'3"  |
| BEDROOM 4      | 2.17M X 2.01M | 7'1" × 6'7"   |