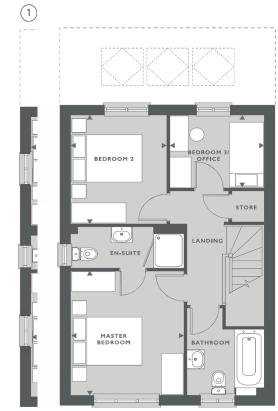

### FIRST FLOOR

 MASTER BEDROOM
 3.45M × 3.04M
 11'4" × 10'0"

 BEDROOM 2
 3.29M × 2.59M
 10'10" × 8'6"

 BEDROOM 3
 2.52M × 2.09M
 8'3" × 6'10"

Alternative ground floor layout and additional window to master bedroom and bedroom 2 applies to plots 192 and 200 only

### FIRST FLOOR

| MASTER BEDROOM | 3.97M X 2.92M | 13'0" × 9'7" |
|----------------|---------------|--------------|
| BEDROOM 2      | 3.04M X 2.56M | 10'0" × 8'5" |
| BEDROOM 3      | 2.34M X 1.96M | 7'8" × 6'5"  |