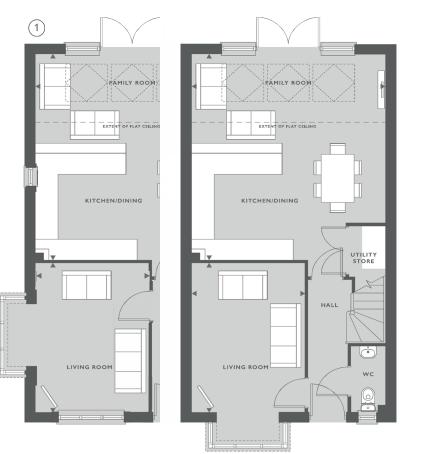

### GROUND FLOOR

KITCHEN/DINING/ FAMILY ROOM LIVING ROOM

| 5.97M × 5.22M | 19'7" X 17'2" |
|---------------|---------------|
| 4.30M X 2.97M | 14'1" X 9'9"  |

### **GROUND FLOOR**

| KITCHEN/DINING | 5.20M X 2.97M | 17'1" × 9'9"  |
|----------------|---------------|---------------|
| FAMILY ROOM    | 3.80M X 2.37M | 12'6" × 7'9"  |
| LIVING ROOM    | 5.15M X 2.92M | 16'11" × 9'7" |
|                |               |               |