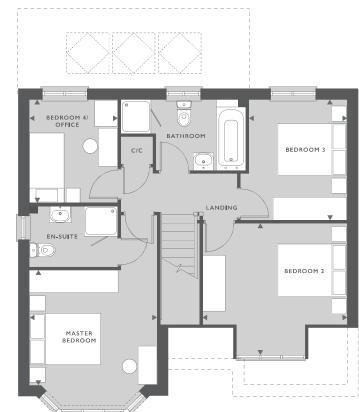

# THE DUNHAM

the factor to the factor to the start

FOUR BEDROOM HOME

# THE DUNHAM

#### FOUR BEDROOM HOME

### FIRST FLOOR

| BEDROOM 2        | 3.15M X 2.72M | 10'4" × 8'11" |
|------------------|---------------|---------------|
| BEDROOM 3        | 3.27M X 2.72M | 10'9" × 8'11" |
| BEDROOM 4/OFFICE | 2.53M X 1.92M | 8'4" × 6'4"   |

### SECOND FLOOR

MASTER BEDROOM 5.37M X 4.31M 17'8" X 14'2"

\* Windows apply to plots 59, 60, 187, 188, 243, 261 and 267 only. Please see sales consultant for further details.

K Skylight windows C/C = Cylinder cupboard SVP