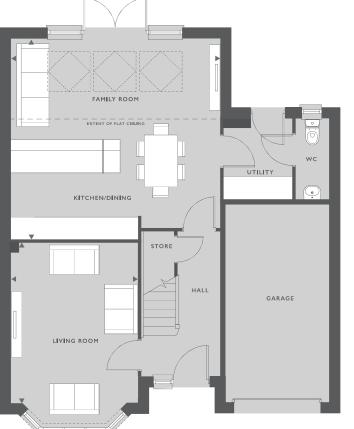

# THE DUNHAM

the factor to the factor to the start

FOUR BEDROOM HOME

# THE DUNHAM

#### FOUR BEDROOM HOME

#### FEATURES:

- Stylish open-plan kitchen/dining room
- Impressive skylight windows and French doors
- Spacious separate living room with beautiful bay window
- Convenient downstairs utility room, WC and integral garage access
- Private master bedroom with en-suite and skylight windows
- Three further well-proportioned bedrooms
- Modern family bathroom with separate shower cubicle

### **GROUND FLOOR**

| KITCHEN/DINING | 5.37M X 4.00M | 17'8" × 13'2" |
|----------------|---------------|---------------|
| LIVING ROOM    | 4.50M × 3.07M | 14'9" × 10'1" |