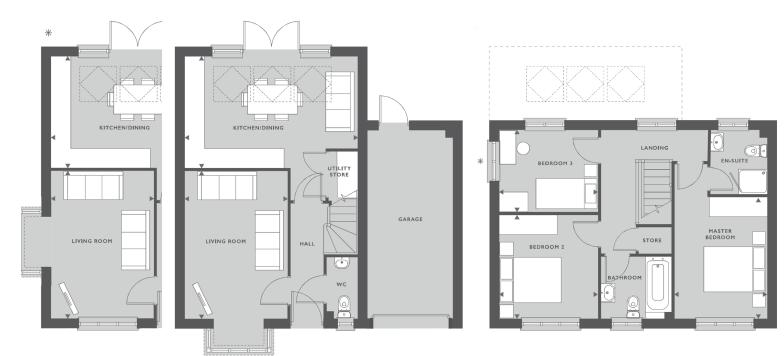

#### GROUND FLOOR

| KITCHEN/DINING<br>ROOM | 5.27M × 3.39M | 17'4" × 11'2" |
|------------------------|---------------|---------------|
| LIVING ROOM            | 4.46M × 3.13M | 14'8" × 10'3" |

#### FIRST FLOOR

| MASTER BEDROOM | 3.68M × 2.81M | 12'1" × 9'3"  |
|----------------|---------------|---------------|
| BEDROOM 2      | 3.15M × 3.00M | 10'4" × 9'10" |
| BEDROOM 3      | 3.00M × 2.48M | 9'10" × 8'2"  |

### FIRST FLOOR

| MASTER BEDROOM | 3.20M X 2.94M | 10'6" × 9'8" |
|----------------|---------------|--------------|
| BEDROOM 2      | 3.06M X 2.56M | 10'1" × 8'5" |
| BEDROOM 3      | 2.35M X 2.20M | 7'9" × 7'3"  |

### FIRST FLOOR

| MASTER BEDROOM | 3.38M X 2.72M | 11'1" × 8'11" |
|----------------|---------------|---------------|
| BEDROOM 2      | 3.04M X 2.72M | 10'0" × 8'11" |
| BEDROOM 3      | 2.54M X 1.95M | 8'4" × 6'5"   |

### FIRST FLOOR

| MASTER BEDROOM | 3.26M X 3.08M | 10'8" × 10'1" |
|----------------|---------------|---------------|
| BEDROOM 2      | 3.00M X 2.70M | 9'10" × 8'10" |
| BEDROOM 3      | 3.84M X 2.50M | 12'7" × 8'3"  |
| BEDROOM 4      | 2.17M X 2.01M | 7'1" × 6'7"   |

### FIRST FLOOR

| MASTER BEDROOM | 4.12M × 2.92M 13'6" × 9'7"  | 4.12M X 2.92M |  |
|----------------|-----------------------------|---------------|--|
| BEDROOM 2      | 3.41M × 2.70M 11'3" × 8'10" | 3.41M X 2.70M |  |
| BEDROOM 3      | 3.45M × 2.39M 11'4" × 7'10" | 3.45M X 2.39M |  |
| BEDROOM 4      | 3.03M × 2.36M 9'11" × 7'9"  | 3.03M X 2.36M |  |
|                |                             |               |  |

#### FIRST FLOOR

| MASTER BEDROOM | 3.48M X 3.29M | 11'5" × 10'10" |
|----------------|---------------|----------------|
| BEDROOM 2      | 3.35M × 3.06M | 11'0" × 10'0"  |
| BEDROOM 3      | 3.17M X 2.58M | 10'5" × 8'6"   |
| BEDROOM 4      | 3.04M X 2.22M | 10'0" × 7'4"   |

### FIRST FLOOR

| BEDROOM 2        | 3.15M X 2.72M | 10'4" × 8'11" |
|------------------|---------------|---------------|
| BEDROOM 3        | 3.27M X 2.72M | 10'9" × 8'11" |
| BEDROOM 4/OFFICE | 2.53M X 1.92M | 8'4" × 6'4"   |

### FIRST FLOOR

| MASTER BEDROOM   | 5.27M X 2.78M | 17'3"X 9'2"   |
|------------------|---------------|---------------|
| BEDROOM 2        | 3.60M X 2.92M | 11'10" × 9'7" |
| BEDROOM 3        | 3.05M X 2.58M | 10'0" × 8'6"  |
| BEDROOM 4/OFFICE | 2.53M X 2.04M | 8'4" × 6'9"   |

### FIRST FLOOR

| MASTER BEDROOM   | 3.44M X 3.03M | 11'4" × 10'0"  |
|------------------|---------------|----------------|
| BEDROOM 2        | 3.93M X 2.69M | 12'11" X 8'10" |
| BEDROOM 3        | 3.20M X 2.60M | 10'6" × 8'7"   |
| BEDROOM 4/OFFICE | 2.75M X 2.37M | 9'0" × 7'9"    |
|                  |               |                |