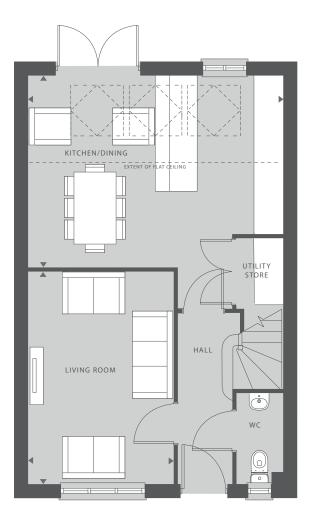

### GROUND FLOOR

KITCHEN/DINING/ FAMILY ROOM LIVING ROOM

| 5.97M × 5.22M | 19'7" X 17'2" |
|---------------|---------------|
| 4.30M X 2.97M | 14'1" X 9'9"  |