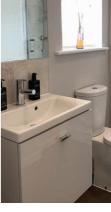

•

|         | CF    | ١ |  |
|---------|-------|---|--|
| <br>••• | · · · |   |  |

Т

| • | • | • | • | • | Choose your Standard fitted kitchen (doors & worktops with 100mm upstand)*                                            |
|---|---|---|---|---|-----------------------------------------------------------------------------------------------------------------------|
|   |   |   |   |   | Choose your Premium fitted kitchen (doors & worktops with 100mm upstand)*                                             |
| • |   |   |   | • | Stainless steel sink and drainer (single and a half bowl) with chrome single-lever mixer tap                          |
|   |   |   |   |   | Stainless steel sink and drainer (single bowl) with chrome mixer tap in utility                                       |
| - | • |   | • |   | Hotpoint 4 burner hob (60cm) with single high level oven, glass splashback and chimney hood                           |
|   |   |   |   |   | Hotpoint 5 burner hob (75cm) with double high level oven, glass splashback and chimney hood                           |
| • |   | • | • | • | Chrome LED downlights to kitchen (and family area where applicable)                                                   |
|   |   | • | • | • | LED under-unit lighting                                                                                               |
| • | • | • | • | • | Large skylights to kitchen / dining or family area                                                                    |
| • |   | • | • | • | Indesit integrated 70 / 30 fridge freezer                                                                             |
|   |   |   |   |   | 50cm breakfast bar                                                                                                    |
|   |   |   |   |   | 100cm breakfast bar                                                                                                   |
| - |   | • |   | • | 120cm breakfast bar                                                                                                   |
|   |   |   |   |   | 180cm breakfast bar                                                                                                   |
| - |   |   |   | • | Space for an integrated dishwasher with plumbing and electrics in the kitchen                                         |
| • |   | - | • | - | Space for freestanding washing machine with plumbing and electrics in utility room or<br>understairs utility cupboard |
|   | • |   |   |   | Space for freestanding washing machine with plumbing and electrics in the utility cupboard (no worktop)               |
| T |   |   |   |   | Space for integrated washing machine in the kitchen, with plumbing and electrics                                      |
|   |   |   |   |   | BATHROOMS AND EN SUITE(S)                                                                                             |
| • | • | • | • | • | Ideal Standard white Concept Arc suite including vanity unit under Concept Cube basin<br>to bathroom and en suite/s   |
|   | • |   | • | • | Ideal Standard white Concept Arc suite to downstairs WC                                                               |
|   | • | • | • | • | Handheld shower attachment to bath                                                                                    |
| + |   |   |   |   | Shower cubicle with thermostatic shower to bathroom                                                                   |

| Ideal Standard white Concept Arc suite including vanity unit under Concept Cube basin to bathroom and en suite/s | • | • | • | • | • |
|------------------------------------------------------------------------------------------------------------------|---|---|---|---|---|
| Ideal Standard white Concept Arc suite to downstairs WC                                                          |   | • | • |   | • |
| Handheld shower attachment to bath                                                                               |   | • | • | • | • |
| Shower cubicle with thermostatic shower to bathroom                                                              |   |   | - | • |   |
| En suite in master bedroom                                                                                       |   | • | • | • | • |
| En suite in bedroom 2                                                                                            |   |   |   |   |   |
| Porcelanosa wall tiling (splashback to basins, half-height over bath, and full-height to shower cubicle/s)       | - | • | • | • | • |
| Glass shelved area over bath with downlight                                                                      | - |   | - |   | • |
| Chrome LED downlights to bathroom and en suite/s                                                                 | - | - | • | • | • |
| Chrome towel rail to bathroom and en suite/s (where applicable)                                                  |   | • | • |   | • |