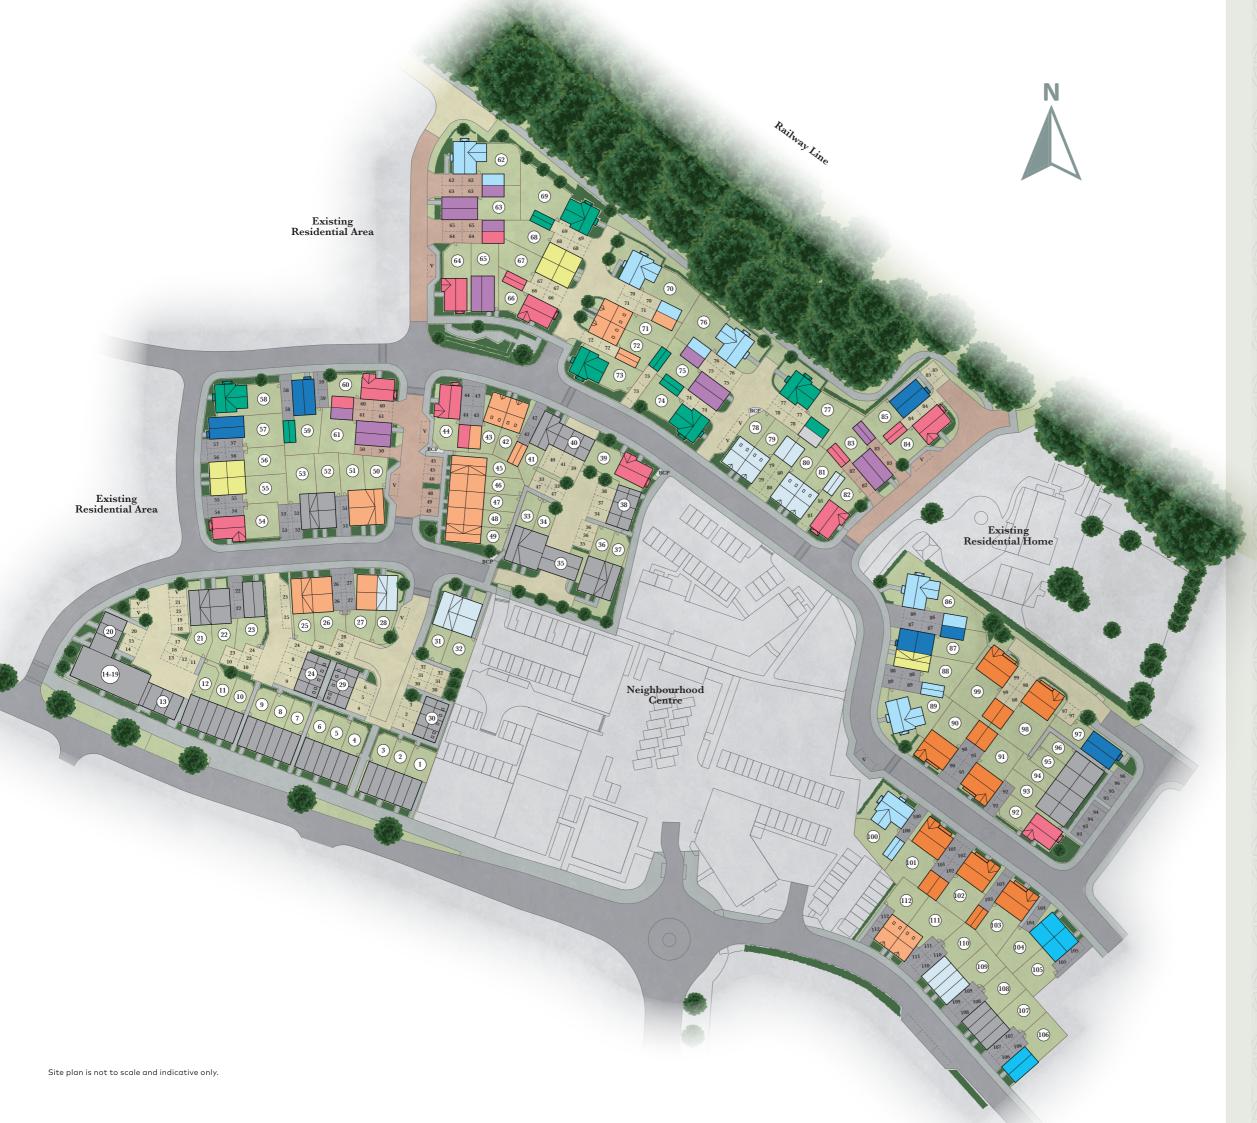

### DEVELOPMENT LAYOUT

### OAKLANDS DEVELOPMENT LAYOUT

The Olympia 4 Bedroom Home Plots 62, 70, 76, 86, 89 & 100

The Parwood
 4 Bedroom Home
 Plots 90, 91, 98, 99, 101, 102 & 103

The Stoneleigh 3 Bedroom Home Plots 58, 69, 73, 74 & 77

The Addington 3 Bedroom Home Plots 61, 63, 65, 75 & 83

The Hickstead 3 Bedroom Home Plots 57, 59, 85, 87 & 97

The Richmond 3 Bedroom Home Plots 39, 44, 54, 60, 64, 66, 82, 84 & 92

The Rutland 3 Bedroom Home Plots 104, 105 & 106

The Badminton 2 Bedroom Home Plots 55, 56, 67, 68 & 88

Shared Ownership

- Affordable Rent
- Private Rented

**BCP** Bin Collection Point

v Visitor Parking

- Spacious 3 bedroom home with single garage and parking for two cars
- Inviting open plan kitchen/dining area with double doors to the rear garden
- Separate living room