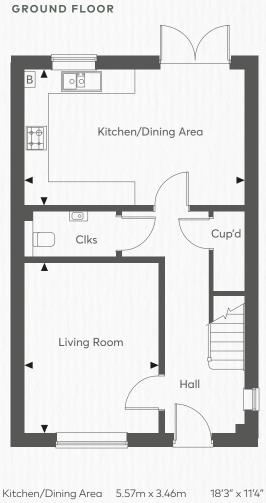

### **THE RICHMOND** 3 Bedroom Home

- Spacious 3 bedroom detached home with double allocated parking and single garage
- Open plan kitchen/dining area perfect for entertaining with double doors to the rear garden
- Separate living room with feature bay window
- Convenient separate utility with access to the rear garden
- 3 good sized bedrooms with ensuite to bedroom 1

# THE RICHMOND

3 Bedroom Home

# Bedroom 3 Cup'd Bedroom 1 Ensuite

| Bedroom 1 | 3.90m x 3.52m | 12'9" x 11'6" |
|-----------|---------------|---------------|
| Bedroom 2 | 3.87m x 3.10m | 12'8" x 10'2" |
| Bedroom 3 | 3.03m x 2.61m | 9'11" x 8'6"  |

FIRST FLOOR

### GROUND FLOOR

W - Wardrobe - C - Cupboard - AC - Airing Cupboard - B - Boiler.