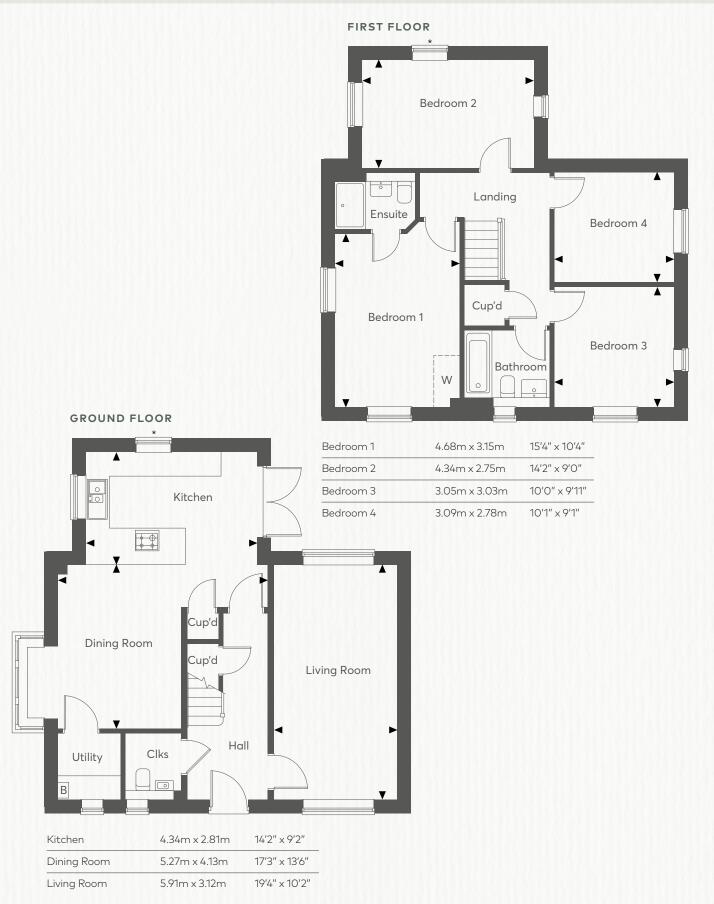

Dining Room/Snug

Living Room

- Impressive 4 bedroom detached home with double allocated parking and single garage
- Spacious kitchen with double doors to the rear garden and an adjoining dining room
- Large separate living room with dual aspect windows filling the room with light
- Convenient separate utility and downstairs storage space
- 4 good sized bedrooms and en suite to bedroom 1

# THE OLYMPIA

4 Bedroom Home

W- Denotes space for wardrobe - C - Cupboard - AC - Airing Cupboard - B - Boiler. \*No window to plot 89.