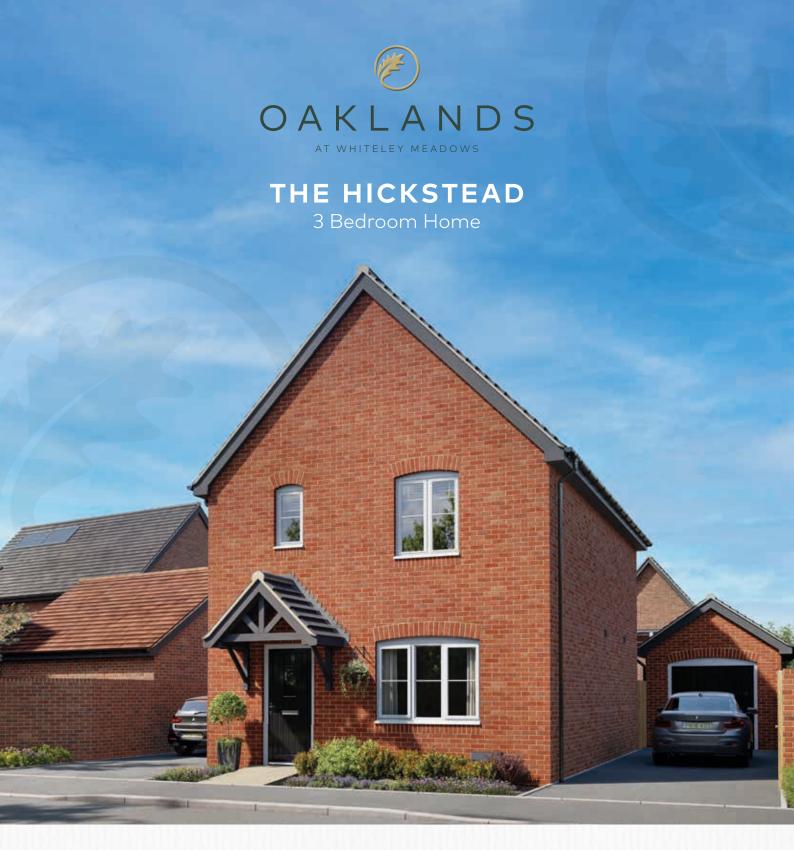

W- Denotes space for wardrobe - C - Cupboard - AC - Airing Cupboard - B - Boiler.

- Spacious 3 bedroom detached home with double allocated parking
- Inviting open plan kitchen/dining area with double doors to the rear garden

- Energy efficient solar panels
- Downstairs cloakroom and convenient under stairs storage
- 3 good sized bedrooms with bedroom
  1 having the added convenience
  of an en suite shower room

## THE HICKSTEAD

3 Bedroom Home

Living Room

4.31m x 3.41m 14'1" x 11'2"