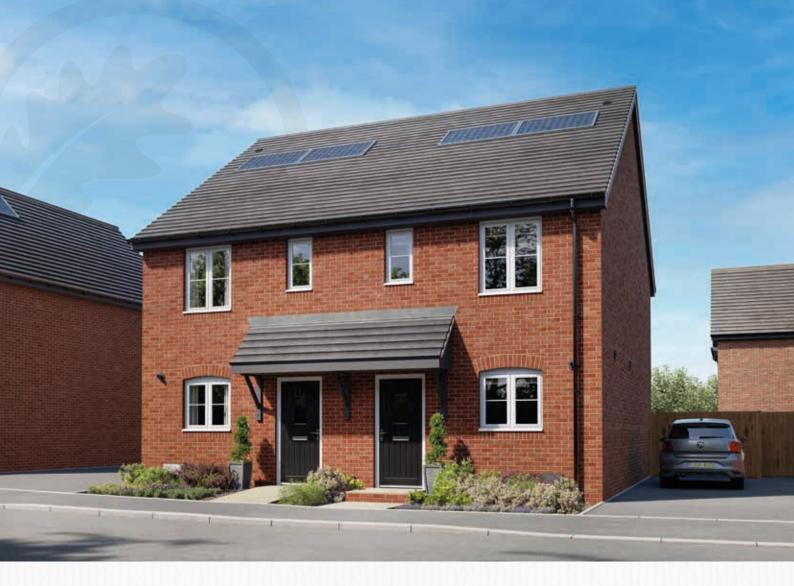

### **THE BADMINTON** 2 Bedroom Home

- 2 bedroom semi-detached property with double allocated parking
- Spacious living room with double doors leading to the rear garden

- Energy efficient solar panels
- Convenient downstairs cloakroom and understairs storage
- Two double bedrooms

# THE BADMINTON

GROUND FLOOR

2 Bedroom Home

| Kitchen     | 3.64m x 2.60m | 11'11" x 8'6"   |
|-------------|---------------|-----------------|
| Living Room | 4.55m x 4.23m | 14'11" x 13'11" |

| Bedroom I | 4.23m x 3.53m | 13°11° x 11°7″  |
|-----------|---------------|-----------------|
| Bedroom 2 | 4.23m x 3.64m | 13'11" x 11'11" |