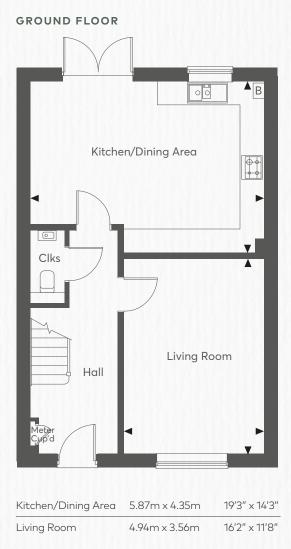

The Badminton 2 Bedroom Home Plots 55, 56, 67, 68 & 88

Shared Ownership

- Affordable Rent
- Private Rented

**BCP** Bin Collection Point

v Visitor Parking

- Spacious 3 bedroom home with single garage and parking for two cars
- Inviting open plan kitchen/dining area with double doors to the rear garden
- Separate living room

## THE ADDINGTON

3 Bedroom Home