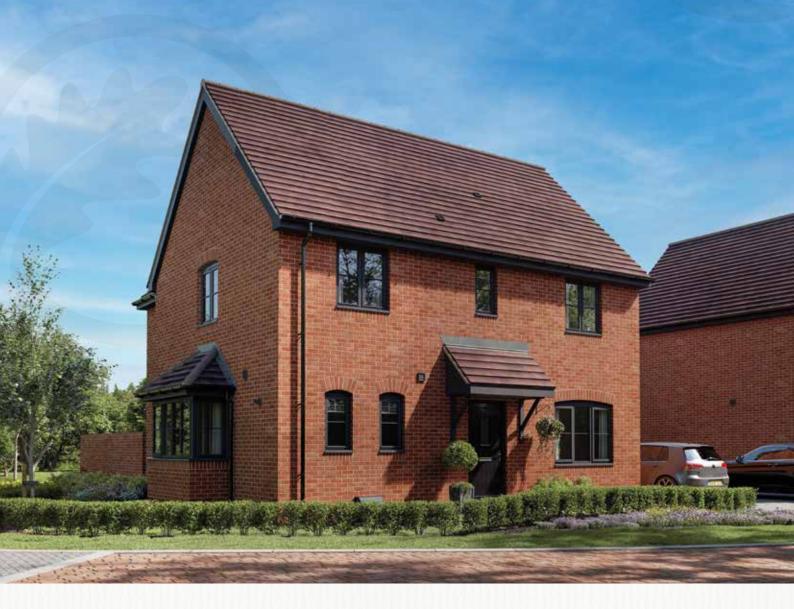

# THE OLYMPIA

4 Bedroom Home

W- Denotes space for wardrobe - C - Cupboard - AC - Airing Cupboard - B - Boiler. \*No window to plot 89.