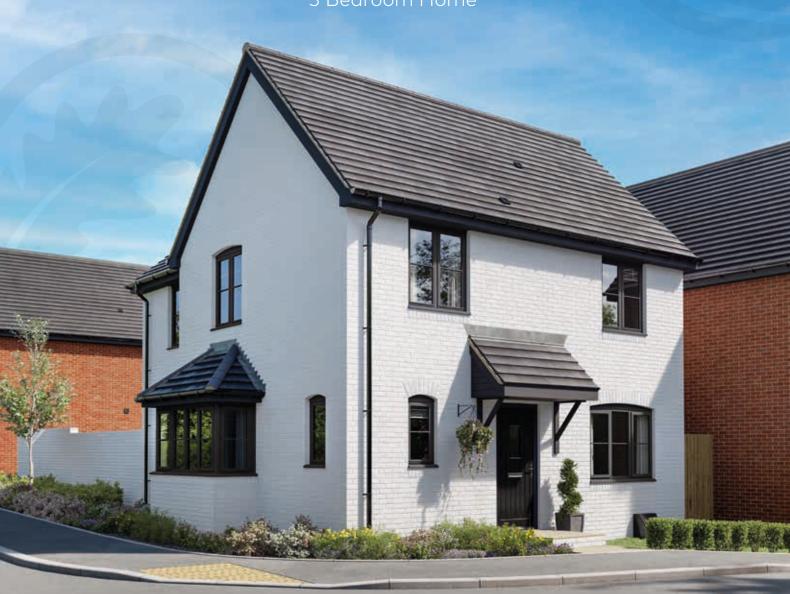

ng Cupboard - B - Boiler.



### **THE RICHMOND** 3 Bedroom Home



- Spacious 3 bedroom detached home with double allocated parking and single garage
- Open plan kitchen/dining area perfect for entertaining with double doors to the rear garden
- Separate living room with feature bay window
- Convenient separate utility with access to the rear garden
- 3 good sized bedrooms with ensuite to bedroom 1



# THE RICHMOND

3 Bedroom Home

# Bedroom 3 Cup'd Bedroom 1 Ensuite

| Bedroom 1 | 3.90m x 3.52m | 12'9" x 11'6" |
|-----------|---------------|---------------|
| Bedroom 2 | 3.87m x 3.10m | 12'8" x 10'2" |
| Bedroom 3 | 3.03m x 2.61m | 9'11" x 8'6"  |

FIRST FLOOR

### GROUND FLOOR



W - Wardrobe - C - Cupboard - AC - Airing Cupboard - B - Boiler.



### **THE STONELEIGH** 3 Bedroom Home



- Spacious 3 bedroom detached home with double allocated parking and garage
- Inviting open plan kitchen/dining/snug area with feature bay window and double doors to the rear garden
- Energy efficient solar panels
- 3 good sized bedrooms and ensuite to bedroom 1



# THE STONELEIGH

3 Bedroom Home



FIRST FLOOR

W - Denotes space for wardrobe - C - Cupboard - AC - Airing Cupboard - B - Boiler.

6.56m x 3.90m

5.01m x 3.21m

21'6" x 12'9"

16'5" x 10'6"

Dining Room/Snug

Living Room







- Impressive 4 bedroom detached home with double allocated parking and single garage
- Spacious kitchen with double doors to the rear garden and an adjoining dining room
- Large separate living room with dual aspect windows filling the room with light
- Convenient separate utility and downstairs stora