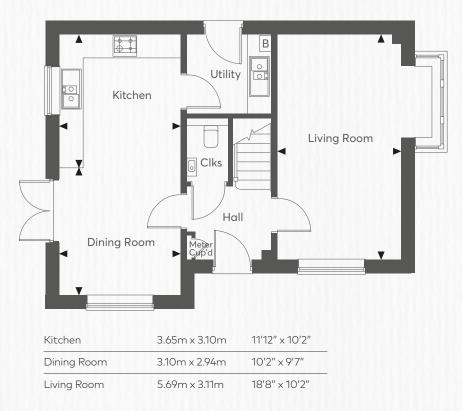

The Badminton 2 Bedroom Home Plots 55, 56, 67, 68 & 88

Shared Ownership

- Affordable Rent
- Private Rented

**BCP** Bin Collection Point

v Visitor Parking

- Spacious 3 bedroom home with single garage and parking for two cars
- Inviting open plan kitchen/dining area with double doors to the rear garden
- Separate living room

- Energy efficient solar panels
- 3 good sized bedrooms with bedroom
  1 boasting an en suite shower room

## THE ADDINGTON

3 Bedroom Home

#### FIRST FLOOR

| Bedroom 1 | 4.75m x 3.69m | 15'7" x 12'1"  |
|-----------|---------------|----------------|
| Bedroom 2 | 3.61m x 3.42m | 11'10" x 11'3" |
| Bedroom 3 | 3.42m x 2.24m | 11'3" x 7'4"   |

W - Denotes space for wardrobe - C - Cupboard - AC - Airing Cupboard - B - Boiler - MC - Meter Cupboard.