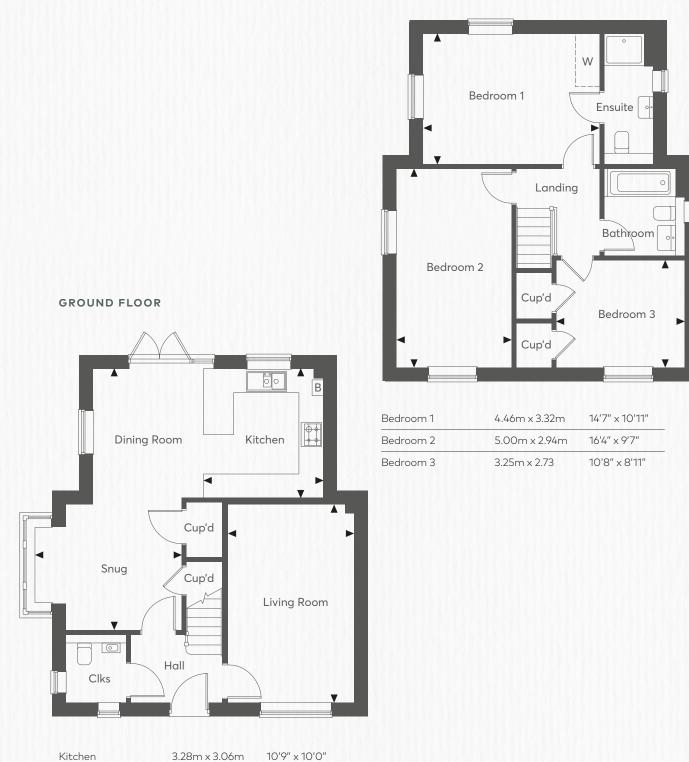

## THE ADDINGTON

3 Bedroom Home

#### FIRST FLOOR

| Bedroom 1 | 4.75m x 3.69m | 15'7" x 12'1"  |
|-----------|---------------|----------------|
| Bedroom 2 | 3.61m x 3.42m | 11'10" x 11'3" |
| Bedroom 3 | 3.42m x 2.24m | 11'3" x 7'4"   |

W - Denotes space for wardrobe - C - Cupboard - AC - Airing Cupboard - B - Boiler - MC - Meter Cupboard.