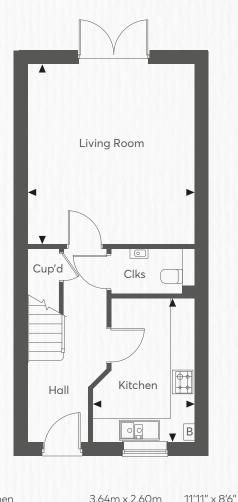

# THE BADMINTON

GROUND FLOOR

2 Bedroom Home

| Kitchen     | 3.64m x 2.60m | 11'11" x 8'6"   |
|-------------|---------------|-----------------|
| Living Room | 4.55m x 4.23m | 14'11" x 13'11" |

| Bedroom I | 4.23m x 3.53m | 13°11° x 11°7″  |
|-----------|---------------|-----------------|
| Bedroom 2 | 4.23m x 3.64m | 13'11" x 11'11" |