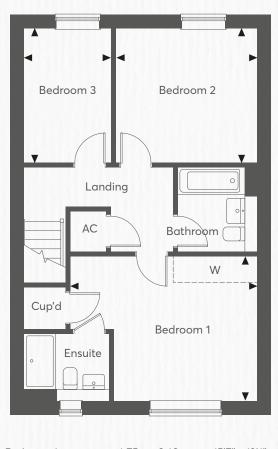

## THE ADDINGTON

3 Bedroom Home

#### FIRST FLOOR

| Bedroom 1 | 4.75m x 3.69m | 15'7" x 12'1"  |
|-----------|---------------|----------------|
| Bedroom 2 | 3.61m x 3.42m | 11'10" x 11'3" |
| Bedroom 3 | 3.42m x 2.24m | 11'3" x 7'4"   |

W - Denotes space for wardrobe - C - Cupboard - AC - Airing Cupboard - B - Boiler - MC - Meter Cupboard.