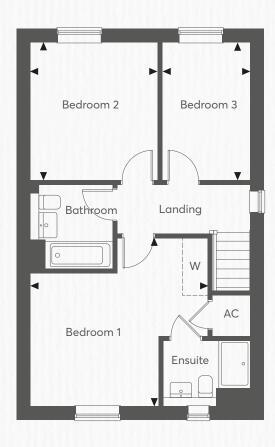

### **THE RICHMOND** 3 Bedroom Home

- Spacious 3 bedroom detached home with double allocated parking and single garage
- Open plan kitchen/dining area perfect for entertaining with double doors to the rear garden
- Separate living room with feature bay window
- Convenient separate utility with access to the rear garden
- 3 good sized bedrooms with ensuite to bedroom 1

# THE RICHMOND

3 Bedroom Home

# Bedroom 3 Cup'd Bedroom 1 Ensuite

| Bedroom 1 | 3.90m x 3.52m | 12'9" x 11'6" |
|-----------|---------------|---------------|
| Bedroom 2 | 3.87m x 3.10m | 12'8" x 10'2" |
| Bedroom 3 | 3.03m x 2.61m | 9'11" x 8'6"  |

FIRST FLOOR

### GROUND FLOOR

W - Wardrobe - C - Cupboard - AC - Airing Cupboard - B - Boiler.