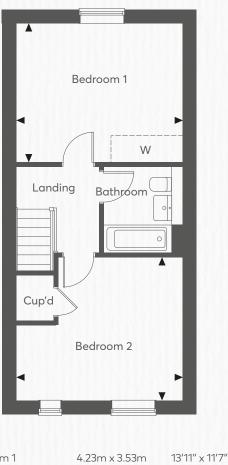

# THE BADMINTON

GROUND FLOOR

2 Bedroom Home

| Kitchen     | 3.64m x 2.60m | 11'11" x 8'6"   |
|-------------|---------------|-----------------|
| Living Room | 4.55m x 4.23m | 14'11" x 13'11" |

| Bedroom I | 4.23m x 3.53m | 13°11° x 11°7″  |
|-----------|---------------|-----------------|
| Bedroom 2 | 4.23m x 3.64m | 13'11" x 11'11" |